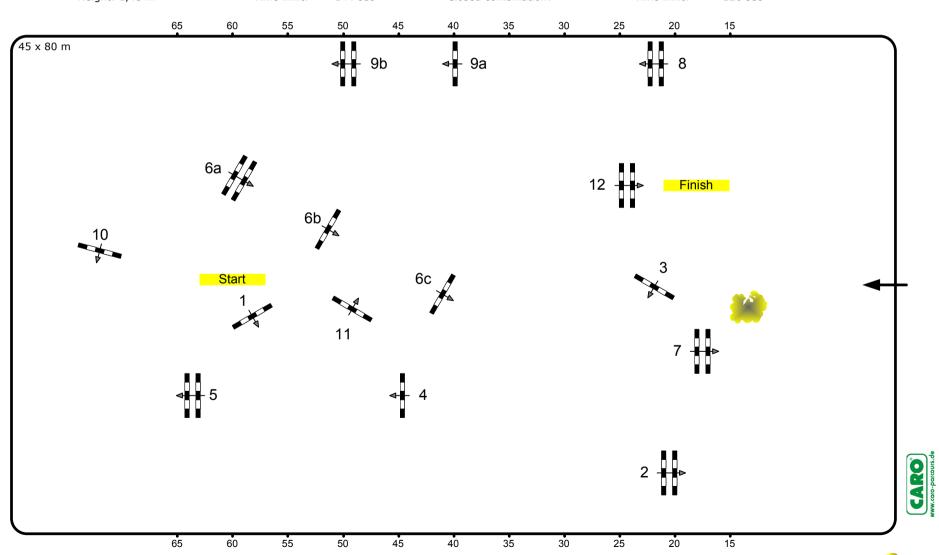

## CSI5\*-W / CSI2\* Lyon 2011

## Class No.: 13 CSI2\* PRIX EQUIDIA

## **Competition with one jump-off**

| Table: A<br>National RG:<br>FEI RG / Art. 238.2.2<br>Height: 1,45 m |    | Speed:<br>Length:<br>Time allowed:<br>Time limit: | 350 m/mi<br>420 m<br>72 sec<br>144 sec | n  | Obstacle<br>Efforts:<br>Penalty s<br>Closed co |    | 12<br>15 |    | 1st Jump-off:<br>Length:<br>Time allowed:<br>Time limit: | <b>6a,7,9a,9b,11,4,5,1,2</b><br>350 m<br>60 sec<br>120 sec |
|---------------------------------------------------------------------|----|---------------------------------------------------|----------------------------------------|----|------------------------------------------------|----|----------|----|----------------------------------------------------------|------------------------------------------------------------|
| 65                                                                  | 60 | 55                                                | 50                                     | 45 | 40                                             | 25 | 30       | 25 | 20                                                       | 15                                                         |